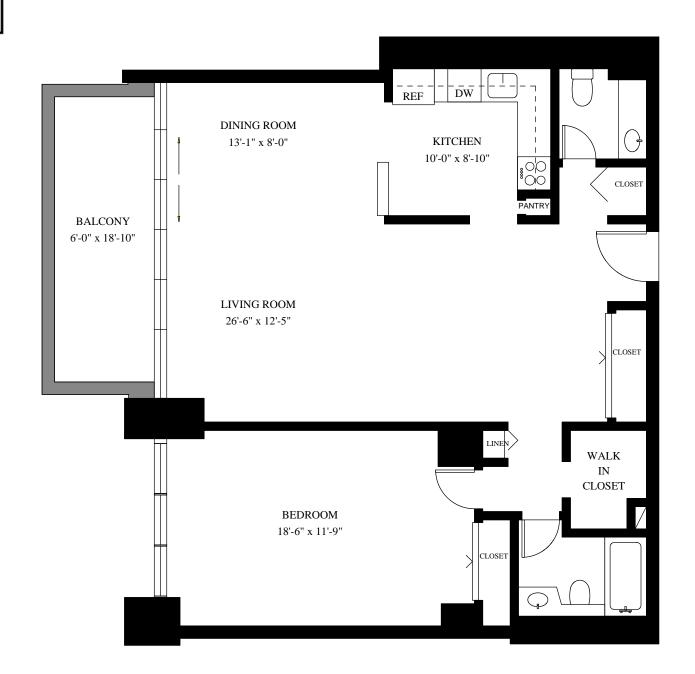

## LETRIOMPHE

Floors 4-14
"E" Line
1 Bed, 1 1/2 Bath

## PROPERTY FEATURES

- White Glove Attentive Staff, including:
  - 24-Hour Doorman
  - On-site Concierge
  - Package Room
- The Club Our Full-Service Amenity Suite:
  - State of The Art Gym & Fitness Center
  - Yoga Center with Pilates Bars
  - Sun Drenched Indoor Pool
  - Outdoor Roof Deck Lounge
  - Children's Playroom
  - Resident's Lounge with Full Kitchen
  - Wi-Fi Enabled Business Center with Dining & Conference Room
- Newly Renovated Modern Apartments
- Large Light-Filled Living Spaces
- Ample Terraces in Most Units
- On-Site Laundry Facility
- On-Site Storage Units
- Bike Storage
- Pet Friendly

245 East 58th Street, New York, NY 10022 212.835.2105 letriompheapts.com letriompheleasing@olnick.com